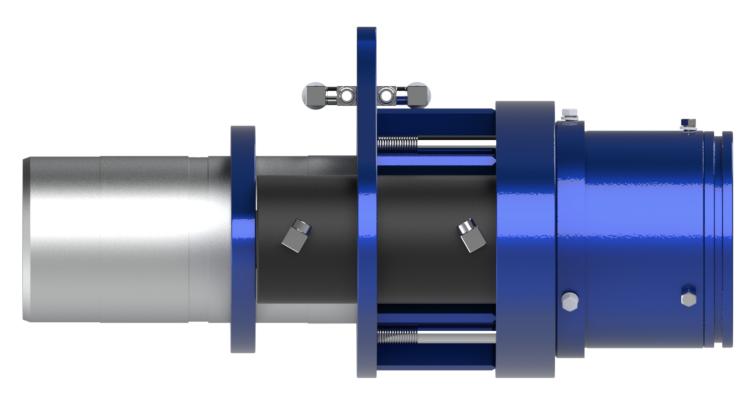

### **Cylinders Retracted**

### Cylinders Extended

- Cylinder Stroke is 7.87"
- Extension Tube adds 7.5" length

### Cylinders Extended with Extension Tube

Max Pin Diameter: 9"

Max Pin Length without Extension: 22.5"

Max Pin Length with Extension: 30"