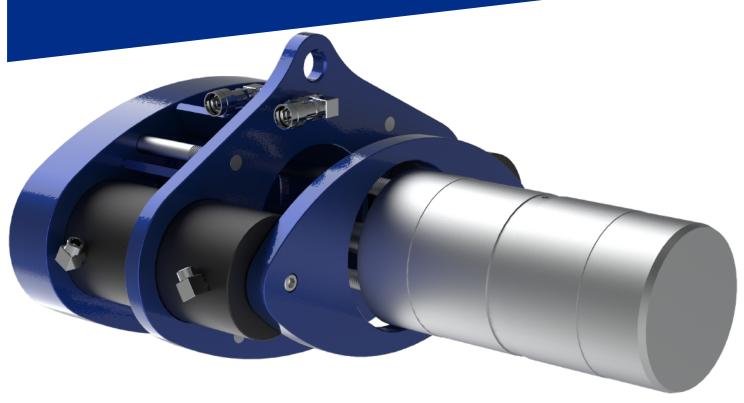

# **Multi-Use Pin Puller**

CAT 7495

## **Multi-Use Pin Puller**

**CAT 7495** 

### **Features**

Easily changeable back plate to accommodate bolt patterns of pins as needed.

Back plate is designed to rotate to align with bolt pattern on pin.

Two 100 ton cylinders at max 10,000 psi, with a 200 mm stroke (7.87").