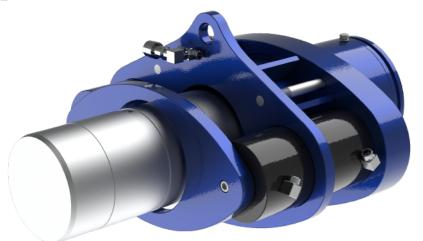

Optional: Extension tube can be added between the back plate and the base plate for removing pins longer than 22 inches.

Pin Puller With an Extension Tube