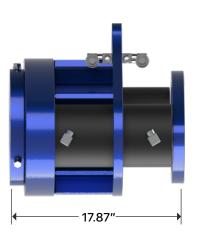

### **Cylinders Retracted**

### **Features**

Easily changeable back plate to accommodate bolt patterns of pins as needed.

Back plate is designed to rotate to align with bolt pattern on pin.

Two 100 ton cylinders at max 10,000 psi, with a 200 mm stroke (7.87").