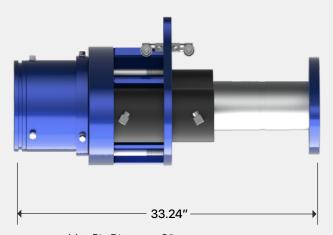

### Cylinders Extended with Extension Tube

Max Pin Diameter: 9"

Max Pin Length without Extension: 22.5"

Max Pin Length with Extension: 30"

Optional: Extension tube can be added between the back plate and the base plate for removing pins longer than 22 inches.

Pin Puller With an Extension Tube