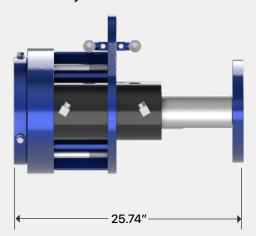

### Cylinders Extended

- Cylinder Stroke is 7.87"
- Extension Tube adds 7.5" length