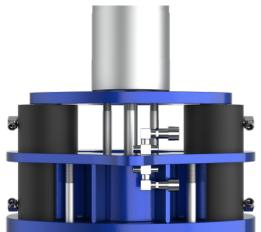

### **Features**

Easily changeable back plate to accommodate bolt patterns of pins as needed.

Back plate is designed to rotate to align with bolt pattern on pin.

Two 100 ton cylinders at max 10,000 psi, with a 200 mm stroke (7.87").

### **Back Plate Bolt Pattern**

\*Back plate bolt pattern can be made to match each pin as desired by the customer.