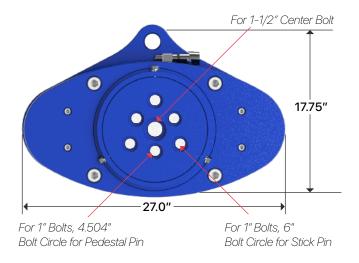

### **Back Plate Bolt Pattern**

\*Back plate bolt pattern can be made to match each pin as desired by the customer.

### **Features**

Easily changeable back plate to accommodate bolt patterns of pins as needed.

Back plate is designed to rotate to align with bolt pattern on pin.

Two 100 ton cylinders at max 10,000 psi, with a 200 mm stroke (7.87").